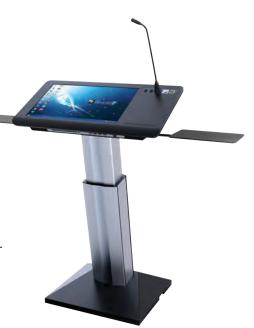

#### ILS21

Flush mounted 22"
HD interactive
monitor with touchscreen,
ultra-wide viewing-angle,
IPS technology and powerful
integrated PC.

Integrated notebook connection with automatic switcher, microphone, and reading light