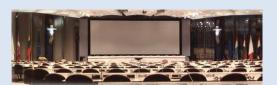

#### ILS27

27" Lenovo multi-touch monitor with integrated PC.
2x XLR, USB hub, HDMI switcher.
Aluminum floorplate, lockable casters.

ILS lecterns in use in a boardroom in Moscow, and the Delegate Hall in Brussels