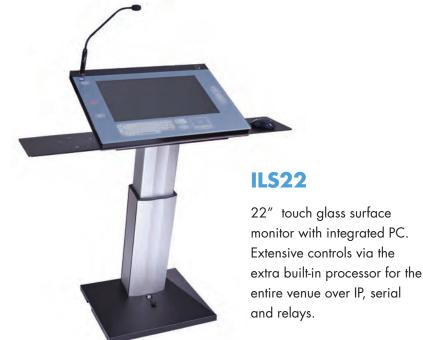

#### ILS21

Flush mounted 22"
HD interactive
monitor with touchscreen,
ultra-wide viewing-angle,
IPS technology and powerful
integrated PC.

Integrated notebook connection with automatic switcher, microphone, and reading light