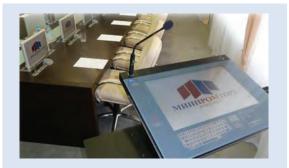

#### ILS27

27" Lenovo multi-touch monitor with integrated PC.
2x XLR, USB hub, HDMI switcher.
Aluminum floorplate, lockable casters.

ILS lecterns in use in a boardroom in Moscow, and the Delegate Hall in Brussels