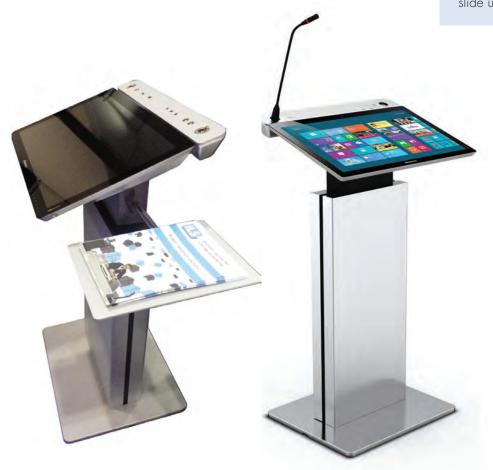

#### ILS<sub>15</sub>

You can take a state-of-the-art All-in-one Touch/Tablet PC, mount it on our 3 position tilt VESA mount box, and drop the power supply in the top.

With sho-Q, you can easily embed movies, images, spreadsheets, documents or web pages into your Powerpoint presentations.

#### ILS27

27" Lenovo multi-touch monitor with integrated PC.
2x XLR, USB hub, HDMI switcher.
Aluminum floorplate, lockable casters.

ILS lecterns in use in a boardroom in Moscow, and the Delegate Hall in Brussels