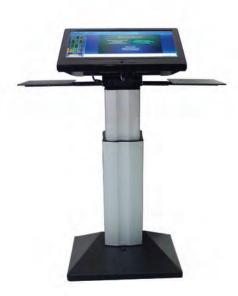

#### ILS<sub>15</sub>

You can take a state-of-the-art All-in-one Touch/Tablet PC, mount it on our 3 position tilt VESA mount box, and drop the power supply in the top.

With sho-Q, you can easily embed movies, images, spreadsheets, documents or web pages into your Powerpoint presentations.