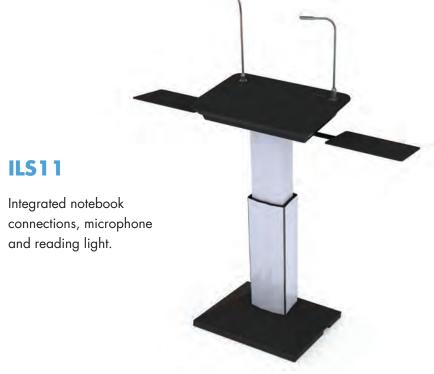

#### ILS21

Flush mounted 22"
HD interactive
monitor with touchscreen,
ultra-wide viewing-angle,
IPS technology and powerful
integrated PC.

Integrated notebook connection with automatic switcher, microphone, and reading light