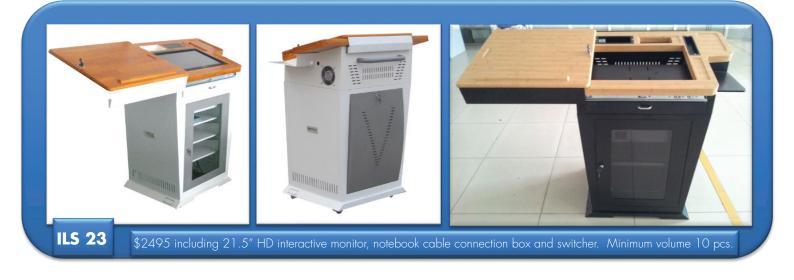

#### in the \$2000 - \$4000 price range

ILS is offering low cost e-podiums, pillar based lecterns, teaching cabinets and desks completed with the right monitor, with control and connectivity, with microphone choices and sound field for perfect intelligibility.