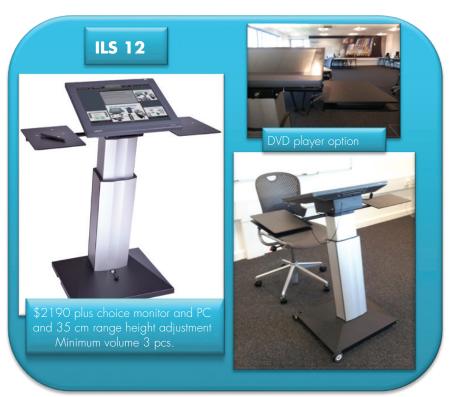

#### in the \$2000 - \$4000 price range

ILS is offering low cost e-podiums, pillar based lecterns, teaching cabinets and desks completed with the right monitor, with control and connectivity, with microphone choices and sound field for perfect intelligibility.