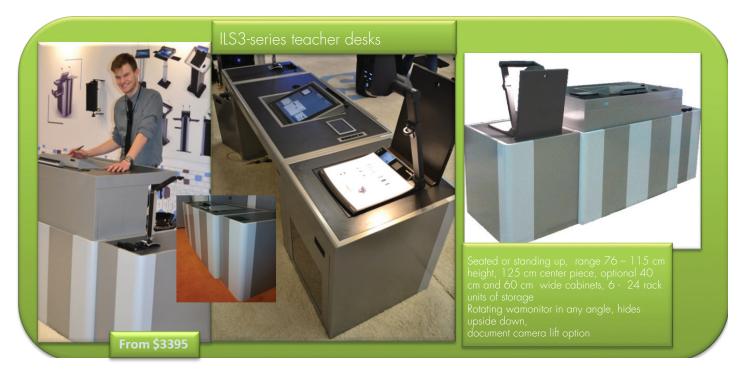

#### in the \$2000 - \$4000 price range

ILS is offering low cost e-podiums, pillar based lecterns, teaching cabinets and desks completed with the right monitor, with control and connectivity, with microphone choices and sound field for perfect intelligibility.

ILS sho-Q seamless interactive presentation delivery software and cast-Q recording and streaming will make teacher's tasks so much more effective, professional and comfortable.