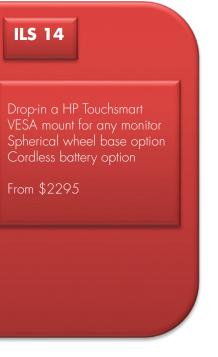

#### in the \$2000 - \$4000 price range

ILS is offering low cost e-podiums, pillar based lecterns, teaching cabinets and desks completed with the right monitor, with control and connectivity, with microphone choices and sound field for perfect intelligibility.