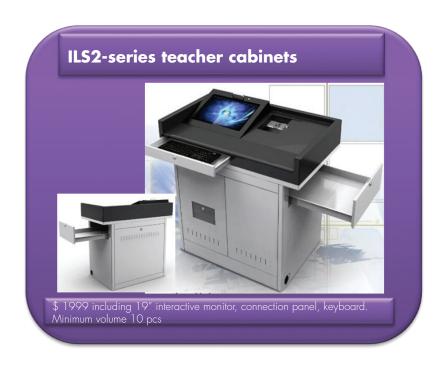

#### in the \$2000 - \$4000 price range

ILS is offering low cost e-podiums, pillar based lecterns, teaching cabinets and desks completed with the right monitor, with control and connectivity, with microphone choices and sound field for perfect intelligibility.