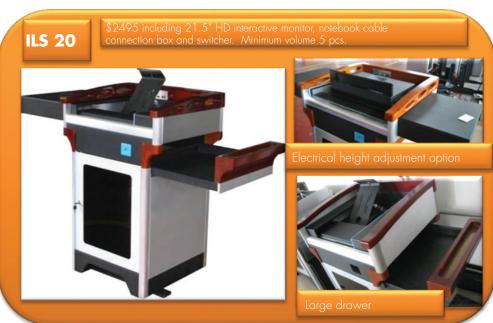

#### in the \$2000 - \$4000 price range

ILS is offering low cost e-podiums, pillar based lecterns, teaching cabinets and desks completed with the right monitor, with control and connectivity, with microphone choices and sound field for perfect intelligibility.