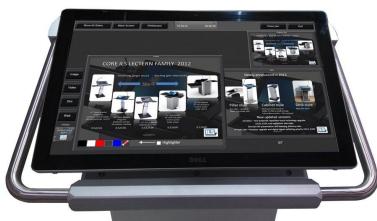

Sho-Q presenter: on the right what you see as Presenter, on the left what the audience sees.

See intelligentlecterns.com for latest models, versions and solutions. Download the latest Sho-Q Presenter from the software section.