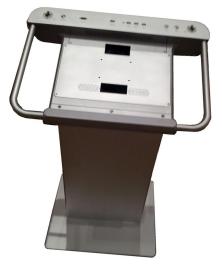

#### Specifications:

65cm wide top independent of inserted touch technology Pillar height adjustment range 35 cm

Attachable side tables one each side of 30x45 cm in portrait or landscape Connectivity: VGA/HDMI/DP/audio/LAN/USB sockets

#### Here are its many innovations:

- 1. deferred choice to insert the choice of monitors, touchPC's, wood sections
- 2. wide range adjustable pillar for seated to stand-up use complying with ADA and DDA
- 3. fits latest and future VESA-mount devices to be future proof
- 4. 4 feet + 2 cross wheels for maximum stability, and one-hand moving with Easymover
- 5. removable side tables may be re-defined easily to come in any size up to 72 cm wide
- 6. seamless integration of document camera (Hovercam SOLO/ÚLTRA 8MP doc-cam)