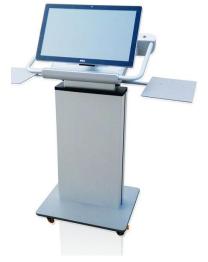

The new ILS27D and ILS27V are revolutionary presentation appliances that are perfect for board meetings, press conferences, seminars, lectures and formal speaking events. The broad application of these novel lecterns is the result of a VESA mount plane on which to mount multi-touch technology of all-in-one touchPC's to present with ease from this height adjustable lectern.

The ILS27D and ILS25V are stylish all-in-one presentation consoles with lectern stands made out of solid aluminium,. The beautiful shape is unique in the industry. It comes on a very stable stand that is electrically height adjustable, with a top rim that includes a shock-mount for XLR based microphone, a reading light and switch, a USB hub to insert your presentations and side connectivity for laptops, and VGA/HDMI/DP/audio/LAN/USB sockets.