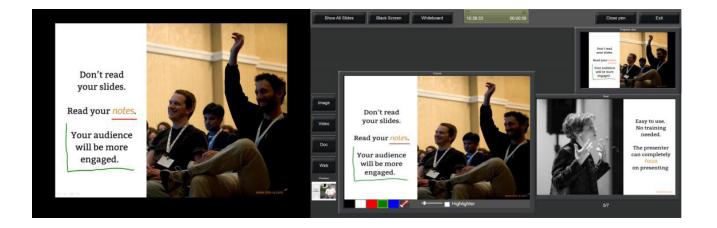

When selecting the appropriate vehicle to do your presentations (either install yourself or purchase with the proper engine installed) you can use our sho-Q presentation suite software to eliminate distractions. This will improve your presentation and lets you deliver your speech with ease and confidence. Your audience is captivated and retains more of your message. sho-Q allows you to see your presentation notes, preview the next slide, live annotate your slides, documents, video or web pages. You can control multiple Powerpoint presentations with a single touch, jump to any slide in any presentation. And more! When you order a lectern with a high performance industrial PC, sho-Q will be automatically included.

Sho-Q presenter: on the right what you see as Presenter, on the left what the audience sees.

See intelligentlecterns.com for latest models, versions and solutions. Download the latest Sho-Q Presenter from the software section.