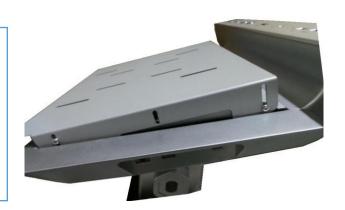

Optional: Gooseneck w condenser mic cartridge

Optional audio package with 280W DSP amplifier and pre-amp

Place any VESA-mountable monitor or touchPC on this adjustable plane: You can choose your own and make it fit flush with the top.

Top with Lenovo 27" monitor

ILS25V VESA top

Top with DELL 2350 monitor